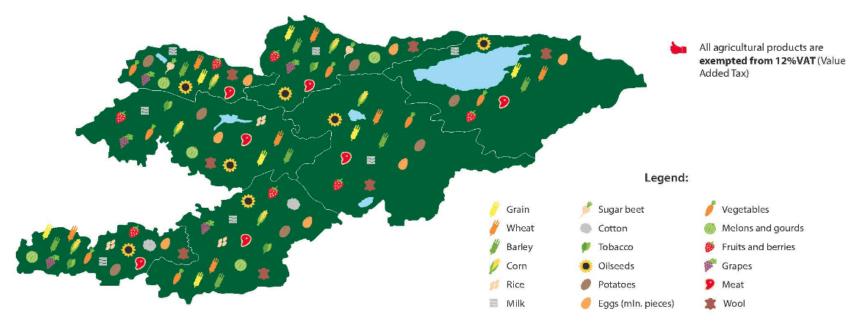

# Agriculture

- FDI in 2015 131.8 million USD
- Share of GDP 14%
- Gross production– 2.7 million USD
- 279,8 thousand Farms
- Cultivated area 1185.9 (thousand ha.)
- All products are free from VAT (12%)