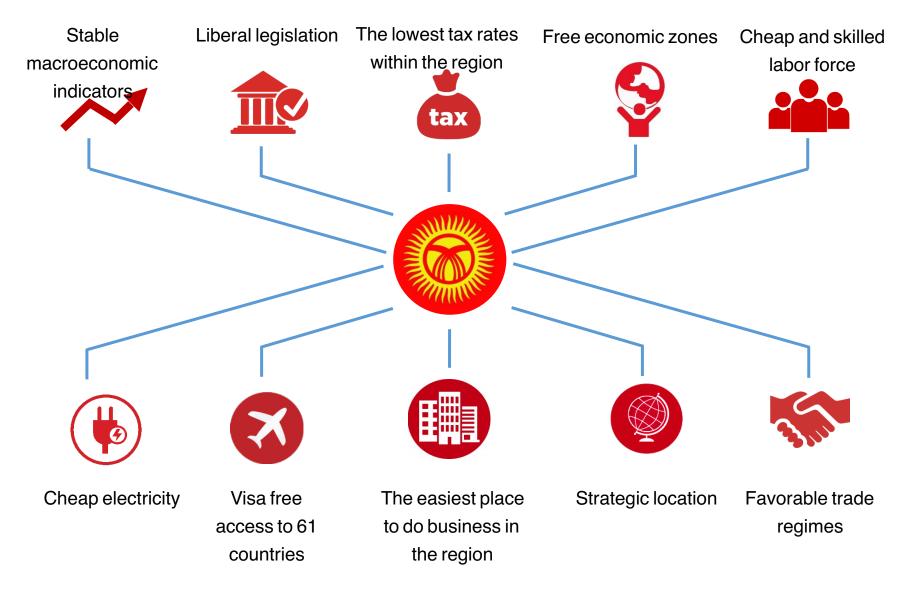

# <u>WWW.FIABIZ.ORG</u>

KAIRAT ITIBAEV office@fiabiz.org











#### Double -locked

No access to the sea and no transit of railway

#### Non-oil

• Dependance on imports

#### "S" size market

• Low PPP (capitalization of culture)

## In spite of that...

# >Why Kyrgyz Republic is attractive for investors?





5

# Agriculture



- FDI in 2015 131.8 million USD
- Share of GDP 14%
- Gross production– 2.7 million USD
- 279,8 thousand Farms
- Cultivated area 1185.9 (thousand ha.)
- All products are free from VAT (12%)





### We provide after care services for investors



#### "TODAY": daily support for doing business - ADMINISTRATIVE SUPPORT No need to contact governmental authorities anymore!

Dealing with government authorities can be time consuming and frustrating, especially if you are not familiar with the local rules and regulations. And, not every company has the resources to hire a dedicated staff for their company. At FIA, you can focus on the main business while we deal with the rest. click here to read more...



#### "TOMORROW": business consulting for efficiency - OPERATIONAL SUPP